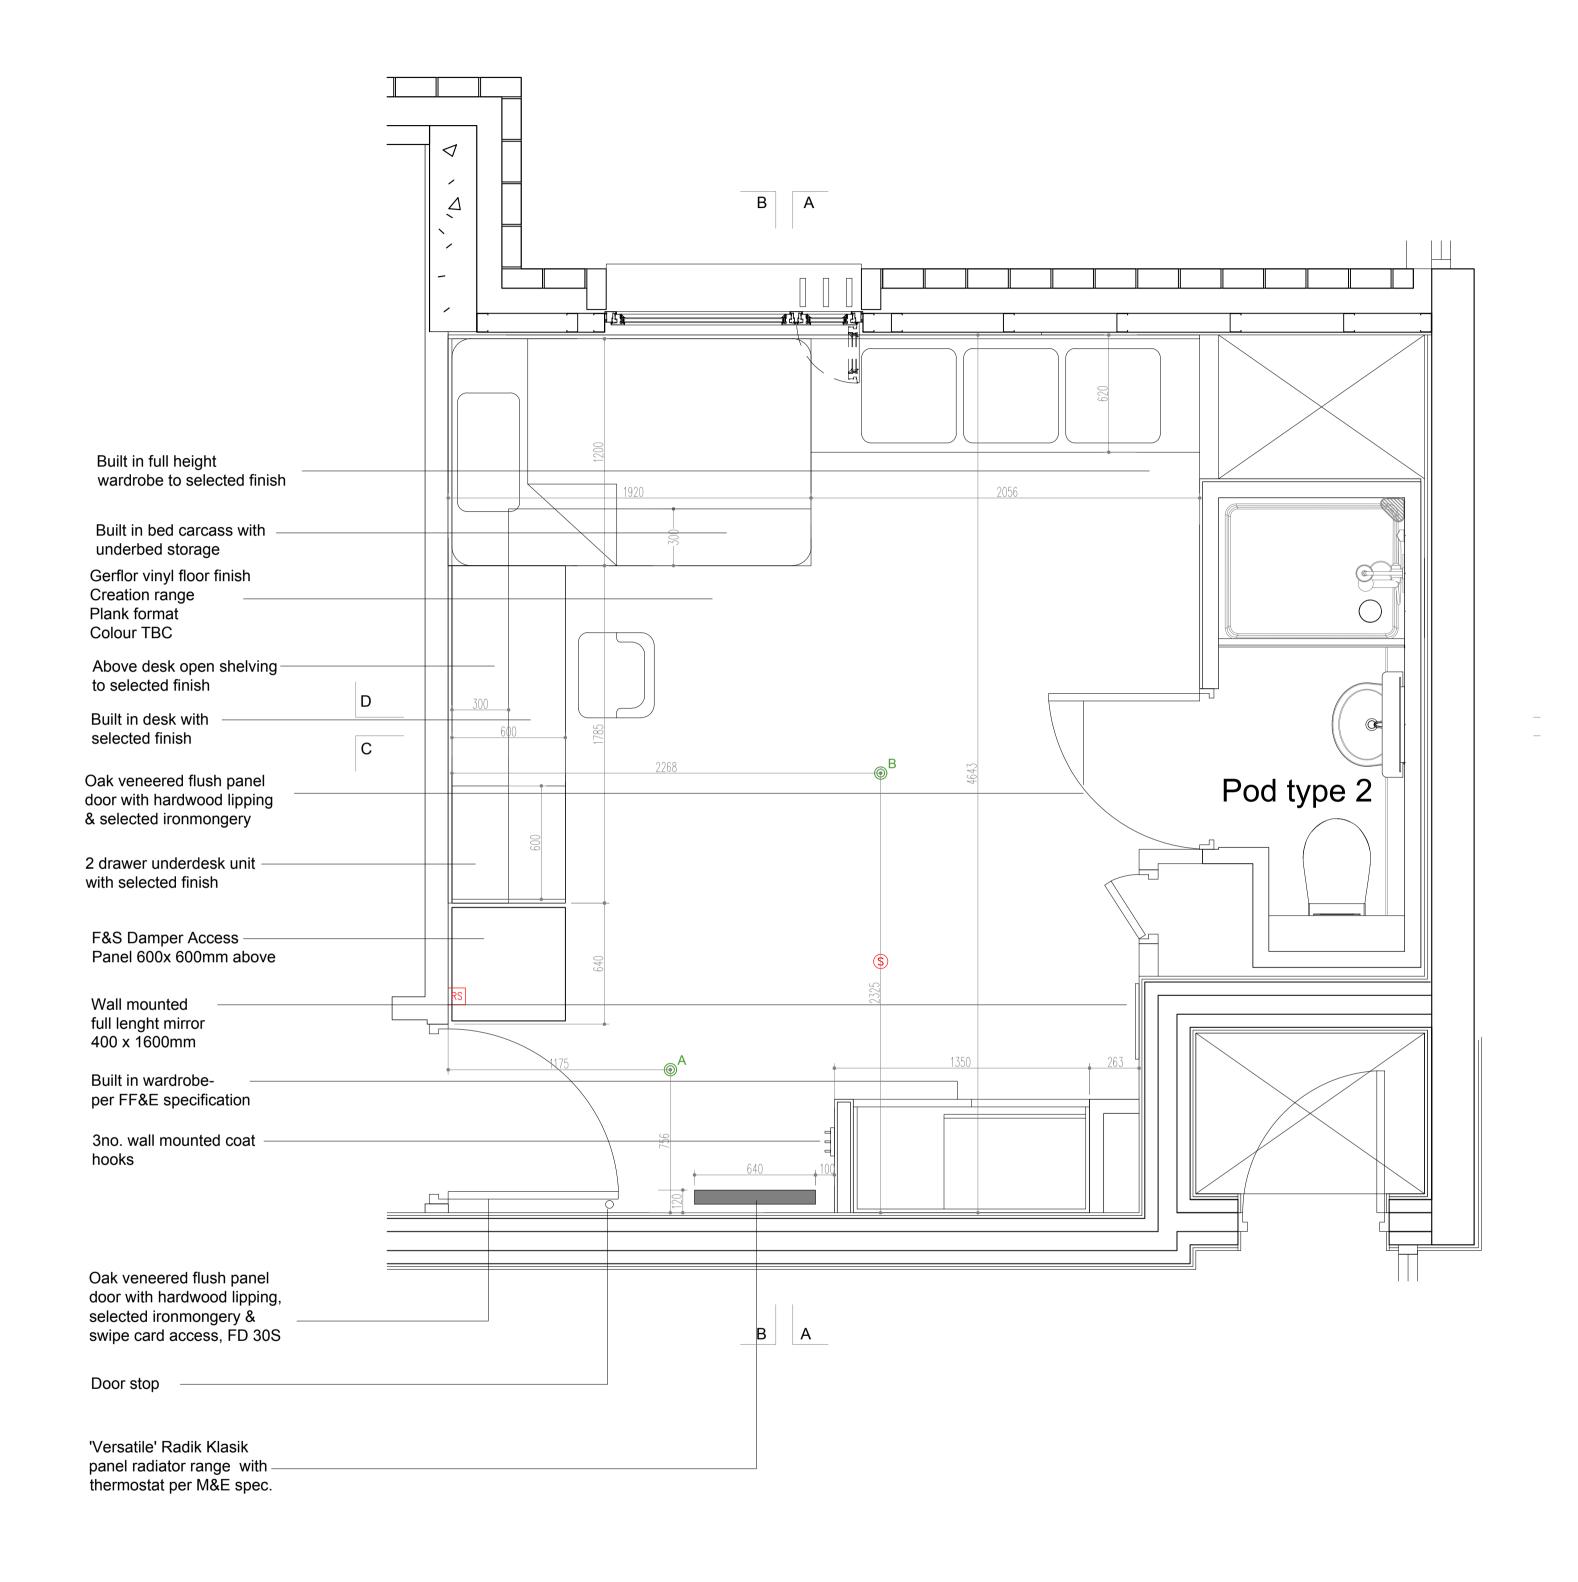

TYPE G PLAN

Note: Refer to 20 Series: General Arrangement drawings for locations of room types

Desk sockets to be set out from opposite end of desk in handed versions of room layout.

| NOTES:                                                                                               |             |                                            |
|------------------------------------------------------------------------------------------------------|-------------|--------------------------------------------|
| 1. COPYRIGHT RESERVED                                                                                |             |                                            |
| 2. DO NOT SCALE DRAWING, USE FIGURED DIMENSIONS ONLY.                                                |             |                                            |
| 3. ALL DISCREPENCIES TO BE REPORTED TO ARCHITECT.                                                    |             |                                            |
| 4. THE CONTRACTOR IS RESPONSIBLE FOR CHECKING ALL LEVELS AND DIMENSIONS.                             |             |                                            |
| 5. ALL STRUCTURE TO BE TO STRUCTURAL ENGINEERS DETAILS.                                              |             |                                            |
| 6. ALL MECHANICAL & ELECTRICAL SERVICES TO SERVICES ENGINEERS DETAILS.                               |             |                                            |
| 7. ALL PROPRIETARY ITEMS TO BE INSTALLED IN ACCORDANCE WITH MANUFACTURERS INSTRUCTIONS / GUIDELINES. |             |                                            |
| & THE CONTRACTOR IS RESPONSIBLE FOR THE COORDINATION OF STRUCTURE FINISHES AND SERVICES.             |             |                                            |
| REVISION                                                                                             | <u>DATE</u> | DESCRIPTION                                |
| Α                                                                                                    | 02.12.16    | Additional dimensions included             |
| В                                                                                                    | 12.01.17    | Wardrobe increased & additional dimensions |
| С                                                                                                    | 25.01.17    | Revisions to socket locations              |
|                                                                                                      |             |                                            |
|                                                                                                      |             |                                            |
|                                                                                                      |             |                                            |
|                                                                                                      |             |                                            |
|                                                                                                      |             |                                            |
|                                                                                                      |             |                                            |
|                                                                                                      |             |                                            |
|                                                                                                      |             |                                            |
|                                                                                                      |             |                                            |
|                                                                                                      |             |                                            |
|                                                                                                      |             |                                            |
|                                                                                                      |             |                                            |
|                                                                                                      |             |                                            |
|                                                                                                      |             |                                            |

## LEGEND

Twin socket Twin socket with 2 No. USB ports 9.3W LED recessed downlighter

21W LED surface mounted light (iGuzzini 5031-01)

Smoke detector with sounder base

Data point

## **GENERAL NOTES**

- Refer to M&E drawings & specification for detailed electrical & mechanical
- Overall room dimensions may vary. Refer to W-30-100series for specific
- All FF&E items to be in accordance with client approved FF&E schedule.
- 4. Window position, orientation & size may vary. Refer to W-20-100series for specific rooms

W - 30 - 208

√ W-30-208

Bedroom Arrangements - Type G

1:20 @A1